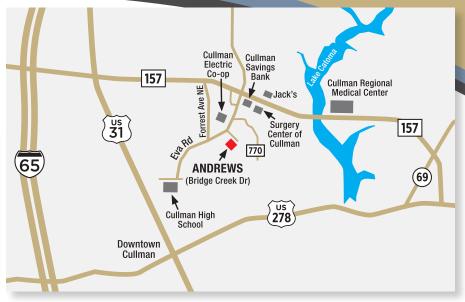

# **DIRECTIONS TO Andrews Sports Medicine Cullman**

# 1301-A Bridge Creek Drive NE • Cullman, AL 35055

### From Birmingham (via I-65 North)

- Follow I-65 North to Hwy 157 South in Cullman
- Take exit 310 for AL-157 toward Cullman/ Moulton
- At the ramp, turn right onto AL-157 South and continue for 3 miles
- Turn right onto Eva Road NE and drive for 1/2 mile
- Turn left onto Bridge Creek Drive NE to arrive at Andrews Sports Medicine

#### From Huntsville (via 1-65 South)

- Follow I-65 South to Hwy 157 South in Cullman
- Take exit 310 for AL-157 toward Cullman/
- At the exit ramp, turn left onto AL-157 South and continue for 3 miles
- Turn right onto Eva Road NE and drive for ½ mile
- Turn left onto Bridge Creek Drive NE to arrive at Andrews Sports Medicine

## From Jasper (via AL-69 S) - 45 Miles

- Follow AL-69 South/Cullman Road for 28 miles
- Turn left onto I-65 North towards Cullman/ Huntsville
- Drive 10.5 miles on I-65 North
- Take exit 310 for AL-157 toward Cullman/Moulton
- At the ramp, turn right onto AL-157 South and continue for 3 miles
- Turn right onto Eva Road NE and drive for ½ mile
- Turn left onto Bridge Creek Drive NE to arrive at **Andrews Sports Medicine**

#### From Gadsden (via US 278-West) - 53 Miles

- Follow US-278 W towards Cullman for 49 miles
- Turn right onto AL-157 North Note: You will pass Cullman Regional Center on vour right
- Turn left onto Eva Road NE and drive for ½ mile
- Turn left onto Bridge Creek Drive NE to arrive at **Andrews Sports Medicine**

# From Guntersville (via AL-69 S) - 36 Miles

- Follow AL-69 South/Cullman Road for 19.5 miles
- Turn right onto AL-157 North for 2.6 miles Note: You will pass Cullman
- Regional Center on your right • Turn left onto Eva Road NE and drive for ½ mile
- Turn left onto Bridge Creek Drive NE to arrive at Andrews Sports Medicine