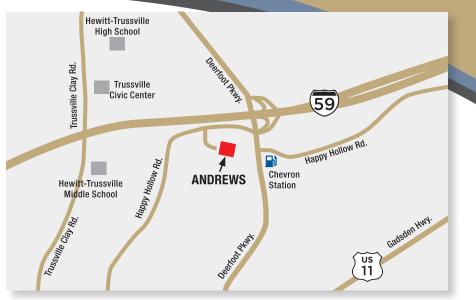

## Ascension St. Vincent's Outpatient Facility • 7201 Happy Hollow Road • Trussville, AL 35173

#### From Downtown Trussville (via US 11)

- Drive east US-11 N/Main Street
- Drive approximately 2 miles & turn left onto Deerfoot Parkway
- Go approximately 1.5 miles & turn left onto Happy Hollow Road
- Drive 0.2 miles & turn left into the St. Vincent's Trussville entrance
- Yield to the left & enter the building at the 2nd floor entrance
- Our office is directly inside the main, 2nd floor entrance

#### From Oneonta (via Springville)

- From downtown Oneonta, follow US-231 to County Hwy 29
- Drive approximately 2 miles on County Hwy 29
   and turn right onto County
- Hwy 27/Murphees Valley Rd
- Continue on County Hwy 27/Murphees Valley Rd through Springville
- Turn right onto I-59 South & drive approximately 10 miles
- Take exit 143 at the Deerfoot Parkway exit
- Turn left onto Deerfoot Parkway

# Take the 1st right onto Happy Hollow Road Drive 0.2 miles & turn left into the St.

- Vincent's Trussville entrance
- Yield to the left & enter the building at the 2nd floor entrance
- Our office is directly inside the main, 2nd floor entrance

#### From Pinson (via Highway 29)

- From downtown Pinson, follow Bud Holmes Rd/Dug Hollow Rd.
- Turn left onto Old Springville Road
- Turn right onto Deerfoot Parkway
- Drive approximately 3.3 miles & go past the I-59 overpass
- Take exit 143 at the Deerfoot Parkway exit
- Take the 1st exit onto Happy Hollow Road
  Drive 0.2 miles & turn left into the St. Vincent's Trussville entrance
- Our office is directly inside the main, 2nd floor entrance

#### From Fort Payne/Gadsden (via 1-59)

• Take I-59 South towards Birmingham/ Gadsden

## Aggressively Pursuing Victory Over Injury

(205) 939-3699 • AndrewsSportsMedicine.com

- Take exit 143 at the Deerfoot Parkway exit
- Turn left onto Deerfoot Parkway
- Take the 1st right onto Happy Hollow Road
- Drive 0.2 miles & turn left into the St. Vincent's Trussville entrance
- Yield to the left & enter the building at the 2nd floor entrance
- Our office is directly inside the main, 2nd floor entrance

#### From Oxford/Pell City/Leeds

- Take I-20 West towards Birmingham
- Drive approximately 19 miles & use the right 2 lanes to take exit 136 to merge onto I-459 north towards Gadsden
- Take exit 143 at the Deerfoot Parkway exit
- At the top of the exit ramp, drive straight across Deerfoot Parkway onto Happy Hollow Road
- Drive 0.2 miles & turn left into St. Vincent's Trussville entrance
- Yield to the left & enter the building at the 2nd floor entrance
- Our office is directly inside the main, 2nd floor entrance